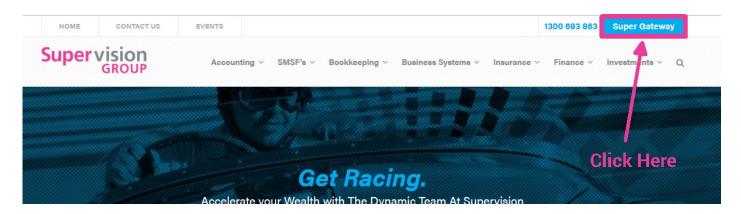

#### How to gain Access to Super Gateway?

Super Gateway does not require passwords. You can enter by clicking on the "Super Gateway" link on the Supervision website www.supervision.com.au.

#### go to: www.supervision.com.au , click <Super Gateway>