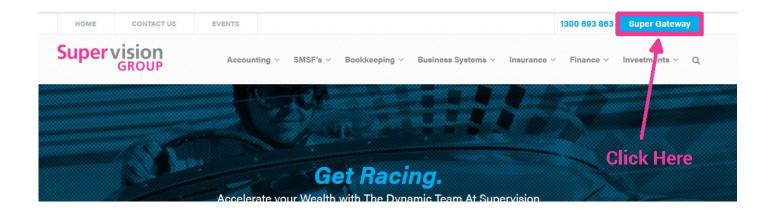

#### How to gain Access to Super Gateway?

Super Gateway does not require passwords. You can enter by clicking on the "Super Gateway" link on the Supervision website www.supervision.com.au.

#### go to: www.supervision.com.au , click <Super Gateway>