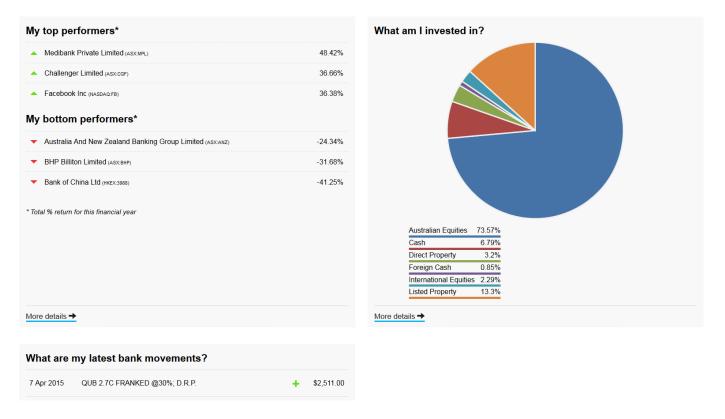

#### Valuation

In order to make sure that your investments are headed in the right direction, this section provides all the information you need to track your investments. The advantage of "My Portfolio" is that all of your investments are listed in the one place to show your consolidated wealth in each entity. All listed assets will be revalued daily to reflect market movements including bank account balances.

#### Banking

You can view all of your banking transactions line by line just like you can on your bank statement. It also shows you how that transaction has been coded by our team of professionals. If you have multiple bank accounts you can view them all in this section.

#### **Performance Report**

The performance report outlines total return values & total return as a percentage for every holding in your portfolio. In addition there is a time weighted average comparison to major indices to see how your investment strategy compares.