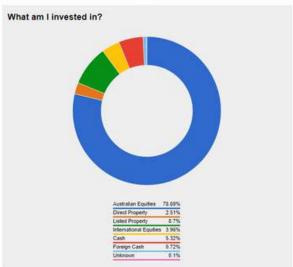

| to contact and have been contact.                                                                                                                                                                                                                                                                                                                                                                                                                                                                                                                                                                                                                                                                                                                                                                                                                                                                                                                                                                                                                                                                                                                                                                                                                                                                                                                                                                                                                                                                                                                                                                                                                                                                                                                                                                                                                                                                                                                                                                                                                                                                                             | Elberto State     |
|-------------------------------------------------------------------------------------------------------------------------------------------------------------------------------------------------------------------------------------------------------------------------------------------------------------------------------------------------------------------------------------------------------------------------------------------------------------------------------------------------------------------------------------------------------------------------------------------------------------------------------------------------------------------------------------------------------------------------------------------------------------------------------------------------------------------------------------------------------------------------------------------------------------------------------------------------------------------------------------------------------------------------------------------------------------------------------------------------------------------------------------------------------------------------------------------------------------------------------------------------------------------------------------------------------------------------------------------------------------------------------------------------------------------------------------------------------------------------------------------------------------------------------------------------------------------------------------------------------------------------------------------------------------------------------------------------------------------------------------------------------------------------------------------------------------------------------------------------------------------------------------------------------------------------------------------------------------------------------------------------------------------------------------------------------------------------------------------------------------------------------|-------------------|
| irect Property                                                                                                                                                                                                                                                                                                                                                                                                                                                                                                                                                                                                                                                                                                                                                                                                                                                                                                                                                                                                                                                                                                                                                                                                                                                                                                                                                                                                                                                                                                                                                                                                                                                                                                                                                                                                                                                                                                                                                                                                                                                                                                                | 2.51%             |
| isted Property                                                                                                                                                                                                                                                                                                                                                                                                                                                                                                                                                                                                                                                                                                                                                                                                                                                                                                                                                                                                                                                                                                                                                                                                                                                                                                                                                                                                                                                                                                                                                                                                                                                                                                                                                                                                                                                                                                                                                                                                                                                                                                                | 8.7%              |
| nternational Equilles                                                                                                                                                                                                                                                                                                                                                                                                                                                                                                                                                                                                                                                                                                                                                                                                                                                                                                                                                                                                                                                                                                                                                                                                                                                                                                                                                                                                                                                                                                                                                                                                                                                                                                                                                                                                                                                                                                                                                                                                                                                                                                         | 3.96%             |
| ash                                                                                                                                                                                                                                                                                                                                                                                                                                                                                                                                                                                                                                                                                                                                                                                                                                                                                                                                                                                                                                                                                                                                                                                                                                                                                                                                                                                                                                                                                                                                                                                                                                                                                                                                                                                                                                                                                                                                                                                                                                                                                                                           | 5.32%             |
| oreign Cash                                                                                                                                                                                                                                                                                                                                                                                                                                                                                                                                                                                                                                                                                                                                                                                                                                                                                                                                                                                                                                                                                                                                                                                                                                                                                                                                                                                                                                                                                                                                                                                                                                                                                                                                                                                                                                                                                                                                                                                                                                                                                                                   | 0.72%             |
| CONTRACTOR OF THE PARTY OF THE | The second second |

#### **Valuation**

In order to make sure that your investments are headed in the right direction, this section provides all the information you need to track your investments. The advantage of "My Portfolio" is that all of your investments are listed on one screen showing your consolidated wealth for your SMSF (or investment trust).