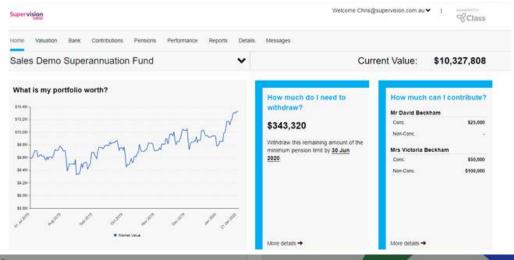

PAGE | 04 SUPER GATEWAY |

Your opening page on "My Portfolio" is based on executive dashboards that are designed to give you snapshots of your portfolio which lead to extra details when they are required. By clicking the "More Details" link you will be transported to a page which expands on the dashboard details.

#### **Valuation**

In order to make sure that your investments are headed in the right direction, this section provides all the information you need to track your investments. The advantage of "My Portfolio" is that all of your investments are listed on one screen showing your consolidated wealth for your SMSF (or investment trust).

#### Pensions (SMSF's Only)

Pensions have a minimum withdrawal requirement each year. "My Portfolio" will give you an updated total of all members pension drawings and the latest minimum requirement to ensure you meet your minimum requirements. Like the contribution screen, the total is updated frequently, so you will not need to wonder how much is required to be withdrawn.