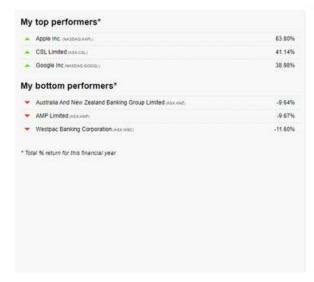

#### **Unrealised Capital Gains**

Our report breaks down every share into its individual purchased parcels and gives you an up to date unrealised capital gain or loss report based on the last closing price for those holdings. This feature is extremely important for SMSF's who trade in shares on a regular basis and need to know the history of their previous purchases in detail.

Share trading platforms will average out the cost of shares and provide a profit percentage. This may be misleading when parcels are bought and sold. Our reporting feature will give you the most accurate view of how the SMSF's accounting profit is tracking.

#### **Performance Report**

The performance report outlines total return values & total return as a percentage of every holding in your portfolio. To make the performance report more functional, the time weighted average can be compared to major indices including ASX top 50 and others. You can use this feature to compare your investment strategy to some base standards as a KPI.