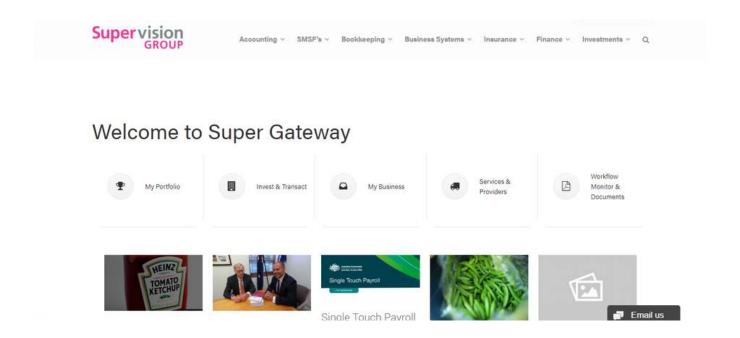

## Welcome to Super Gateway

Once you have clicked on the Super Gateway link, you will land on a page that has a number of articles and a series of icons on the top row. By clicking the icon for the page that you want to view, you will be transported there.

My Business

Services & Providers

This section showcases all of the providers that are on our approved suppliers list. We have included information about how they provide their services and additional information, helpful video's and other links.

My Portfolio